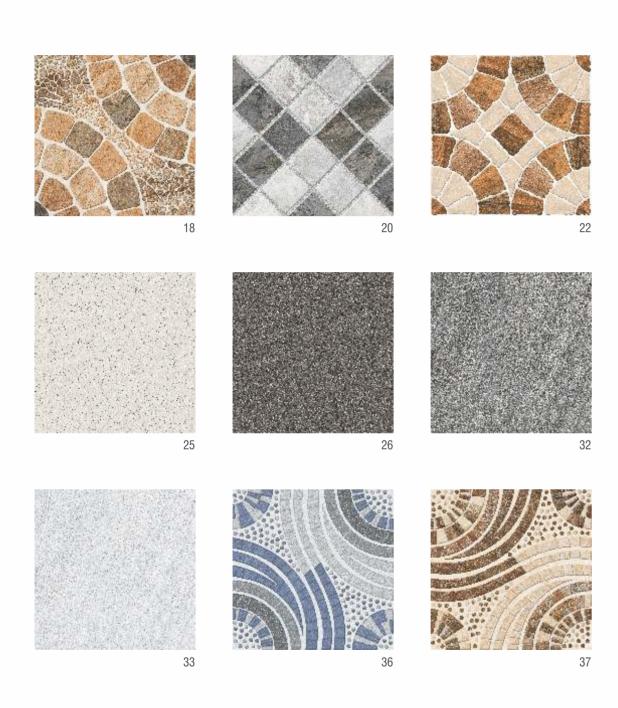

## 300x300mm

Our parking tiles are manufactured with advanced technology that makes them tough and durable. As they have high load bearing capacity, these tiles are perfect for the areas where continuous traffic is common. To make your space enduring, our parking tiles come with abrasion and wear & tear resistance. Besides, they have anti-skid feature that provides safety to vehicles and, avoids accidents.