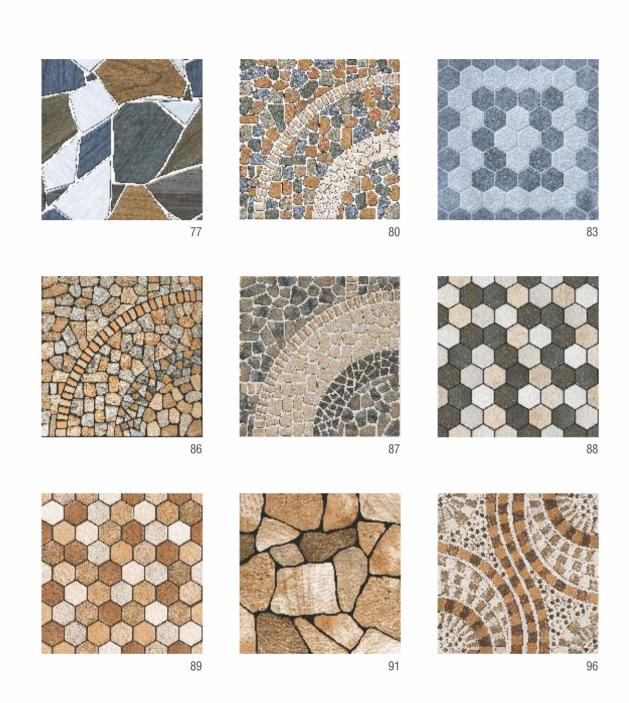

## 300x300mm

Our parking tiles are manufactured with advanced technology that makes them tough and durable. As they have high load bearing capacity, these tiles are perfect for the areas where continuous traffic is common. To make your space enduring, our parking tiles come with abrasion and wear & tear resistance. Besides, they have anti-skid feature that provides safety to vehicles and, avoids accidents.