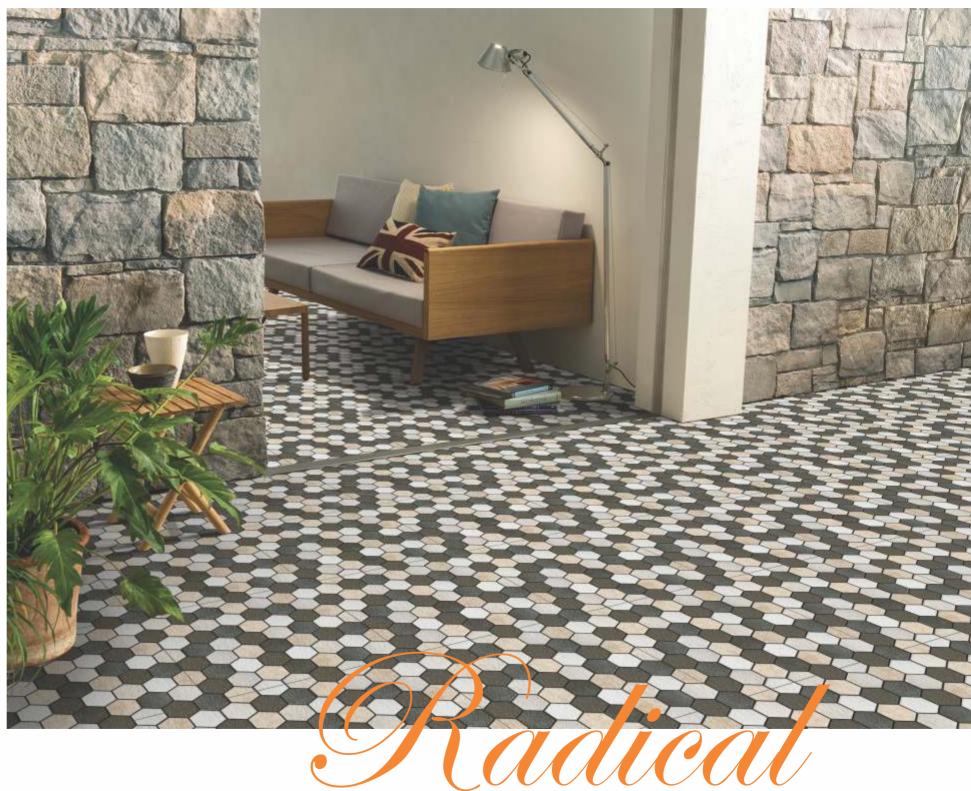

## 300x300mm

Our parking tiles are manufactured with advanced technology that makes them tough and durable. As they have high load bearing capacity, these tiles are perfect for the areas where continuous traffic is common. To make your space enduring, our parking tiles come with abrasion and wear & tear resistance. Besides, they have anti-skid feature that provides safety to vehicles and, avoids accidents.