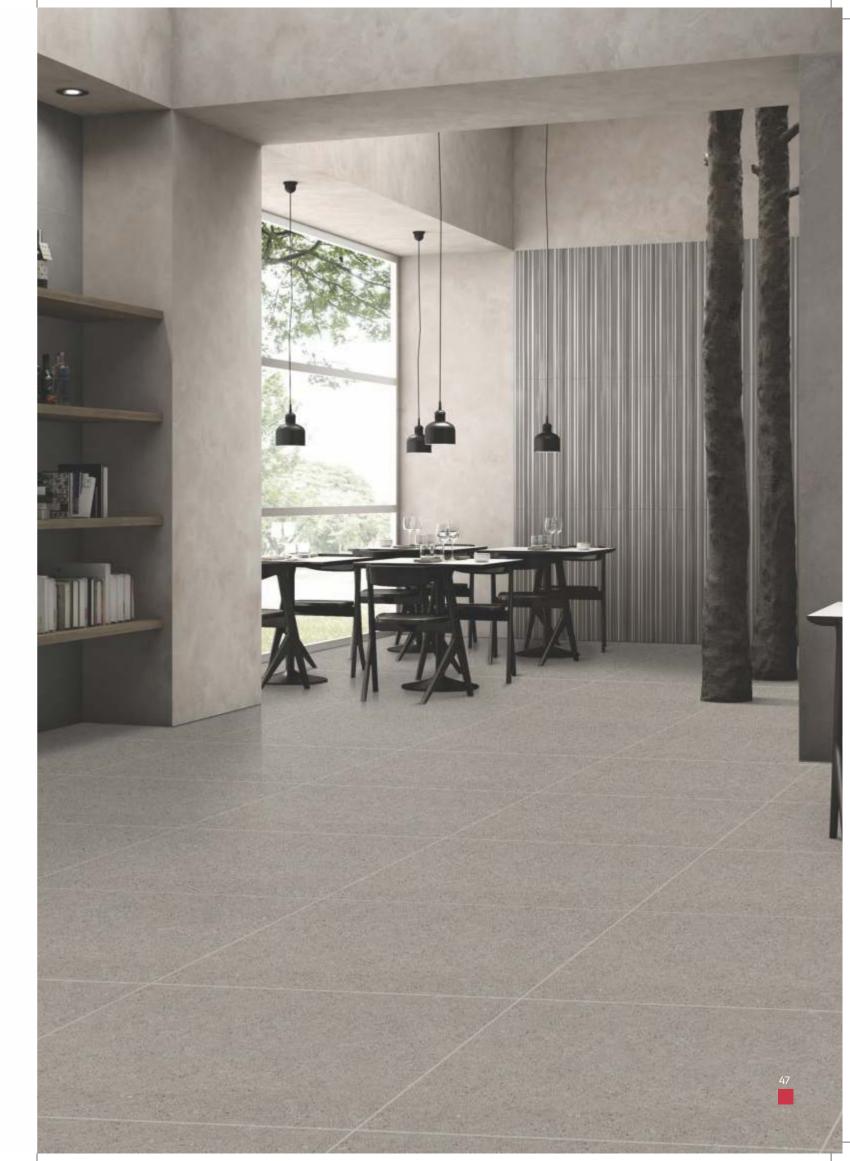

101-110

201-220

RESTAUR

WELLNES

All designs are available in all sizes and Surfaces

We have an exclusive range of GVT and PGVT with high resolution, sharper finishes. To provide uniqueness, they all are decorated with varied designs. Both the types of tiles are designed to make your space look smooth and stunning. Our PGVT are specially developed by additional firing process to make them super glossy. Because of the state of the art technology and high-end resources, our tiles come out to be slip  $\Theta$  scratch resistant. We use nonporous liquid glass coat in additional firing process to make our products more durable so that they can accompany you for a longer time.