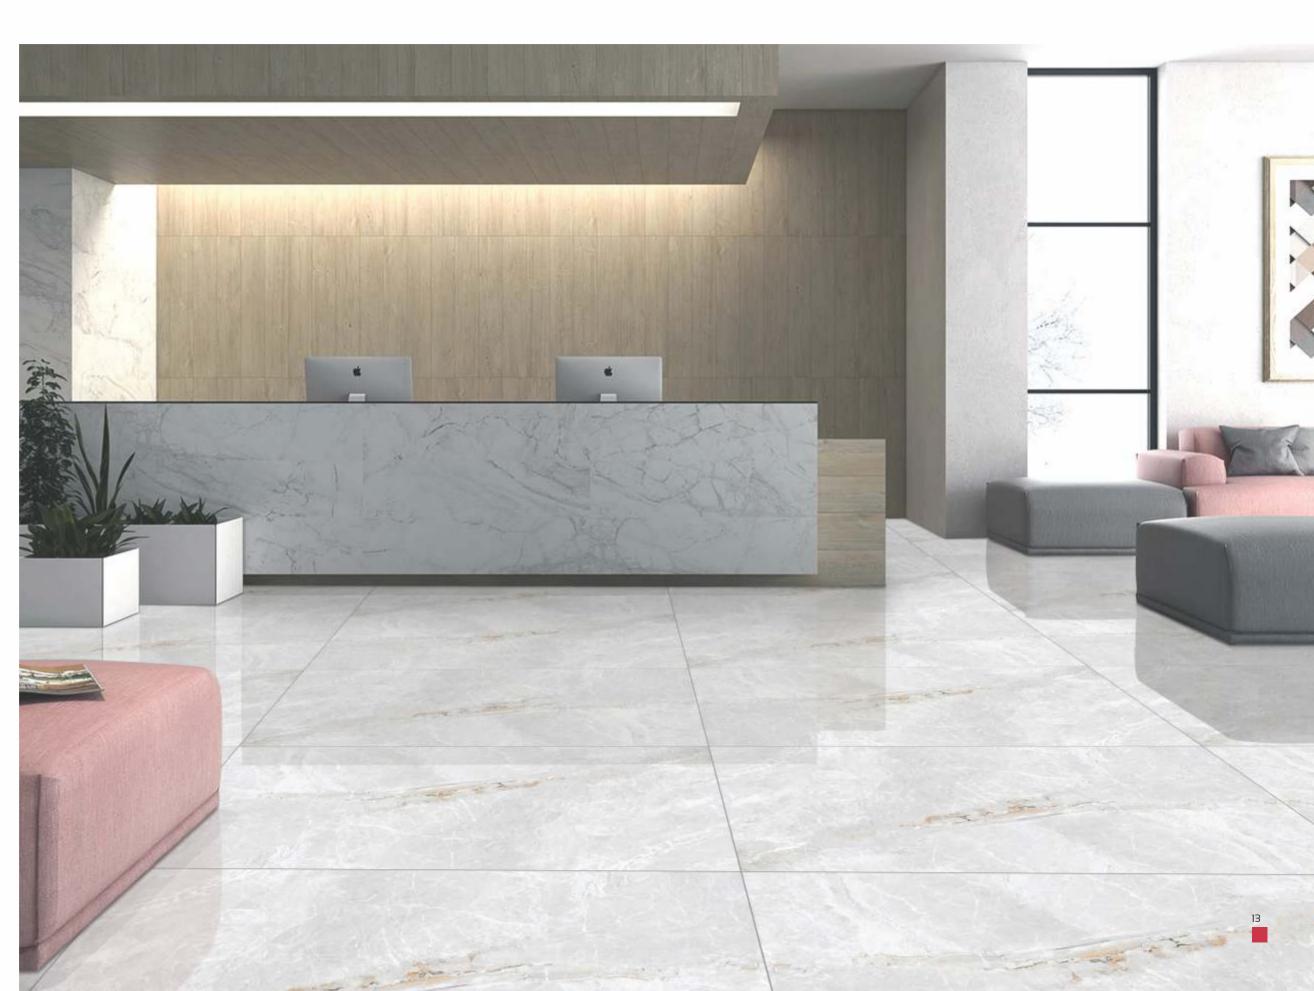

All designs are available in all sizes and Surfaces

We have an exclusive range of GVT and PGVT with high resolution, sharper finishes. To provide uniqueness, they all are decorated with varied designs. Both the types of tiles are designed to make your space look smooth and stunning. Our PGVT are specially developed by additional firing process to make them super glossy. Because of the state of the art technology and high-end resources, our tiles come out to be slip & scratch resistant. We use nonporous liquid glass coat in additional firing process to make our products more durable so that they can accompany you for a longer time.

600x1200mm GLOSSY

Atico Land

BUSINESS AREA

Sky World

Brith Gress

Forest Wood

Jade Grey

Indiana Brown