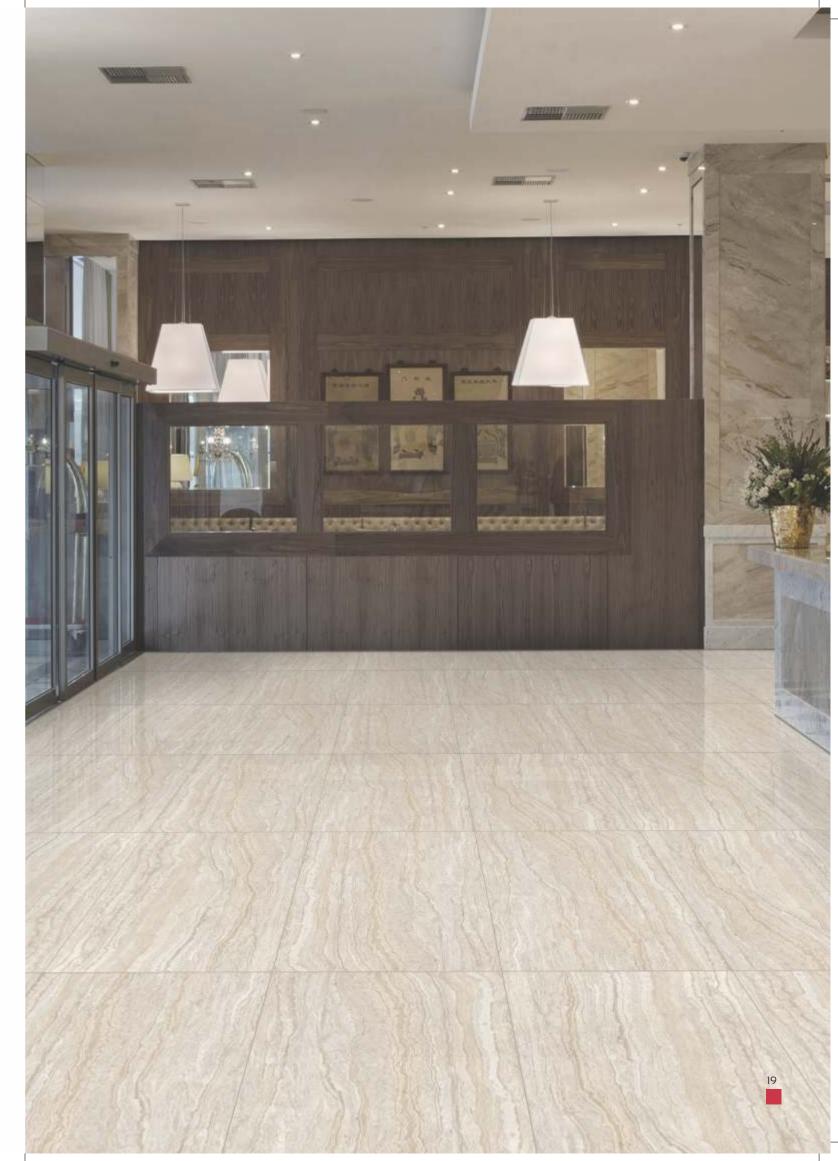

All designs are available in all sizes and Surfaces

We have an exclusive range of GVT and PGVT with high resolution, sharper finishes. To provide uniqueness, they all are decorated with varied designs. Both the types of tiles are designed to make your space look smooth and stunning. Our PGVT are specially developed by additional firing process to make them super glossy. Because of the state of the art technology and high-end resources, our tiles come out to be slip & scratch resistant. We use nonporous liquid glass coat in additional firing process to make our products more durable so that they can accompany you for a longer time.