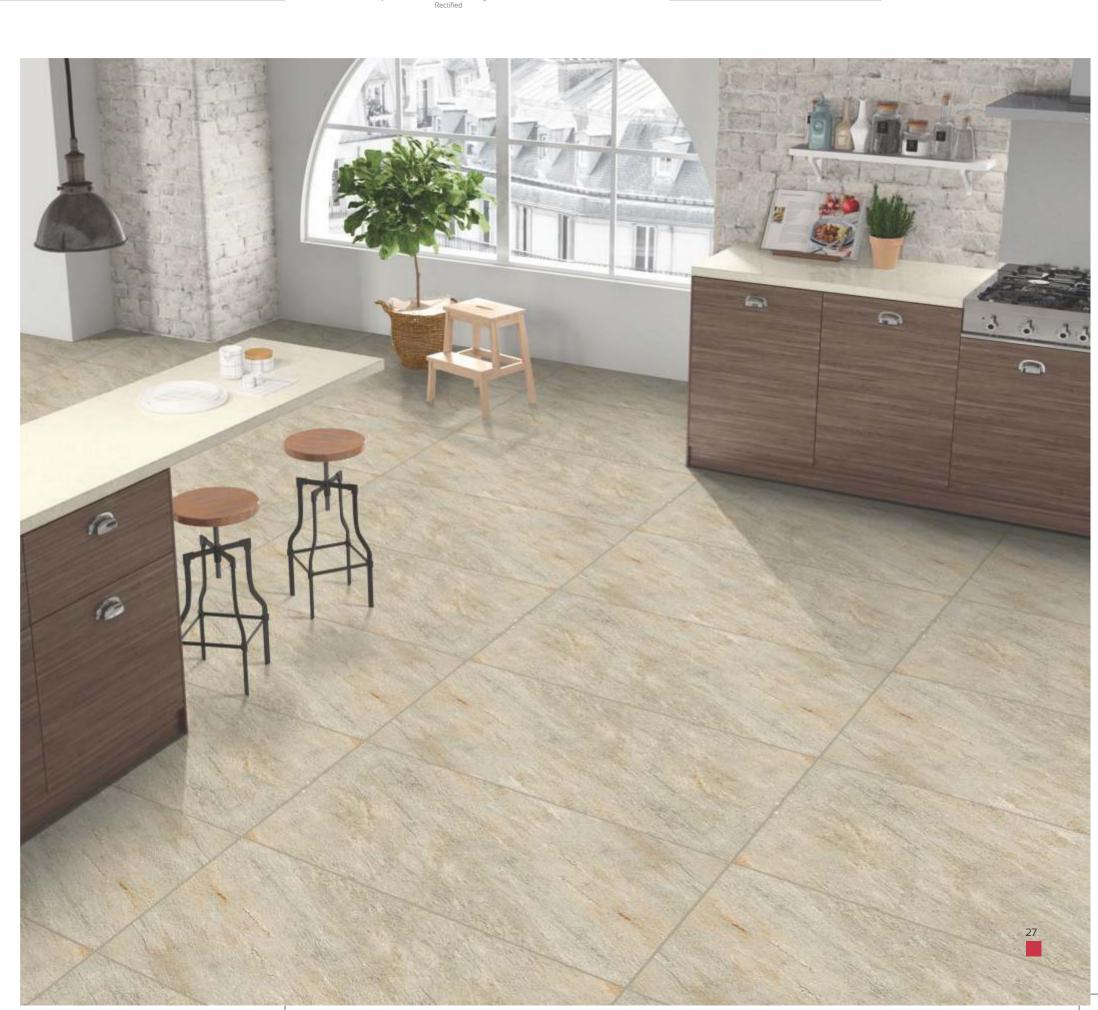

All designs are available in all sizes and Surfaces

We have an exclusive range of GVT and PGVT with high resolution, sharper finishes. To provide uniqueness, they all are decorated with varied designs. Both the types of tiles are designed to make your space look smooth and stunning. Our PGVT are specially developed by additional firing process to make them super glossy. Because of the state of the art technology and high-end resources, our tiles come out to be slip & scratch resistant. We use nonporous liquid glass coat in additional firing process to make our products more durable so that they can accompany you for a longer time.