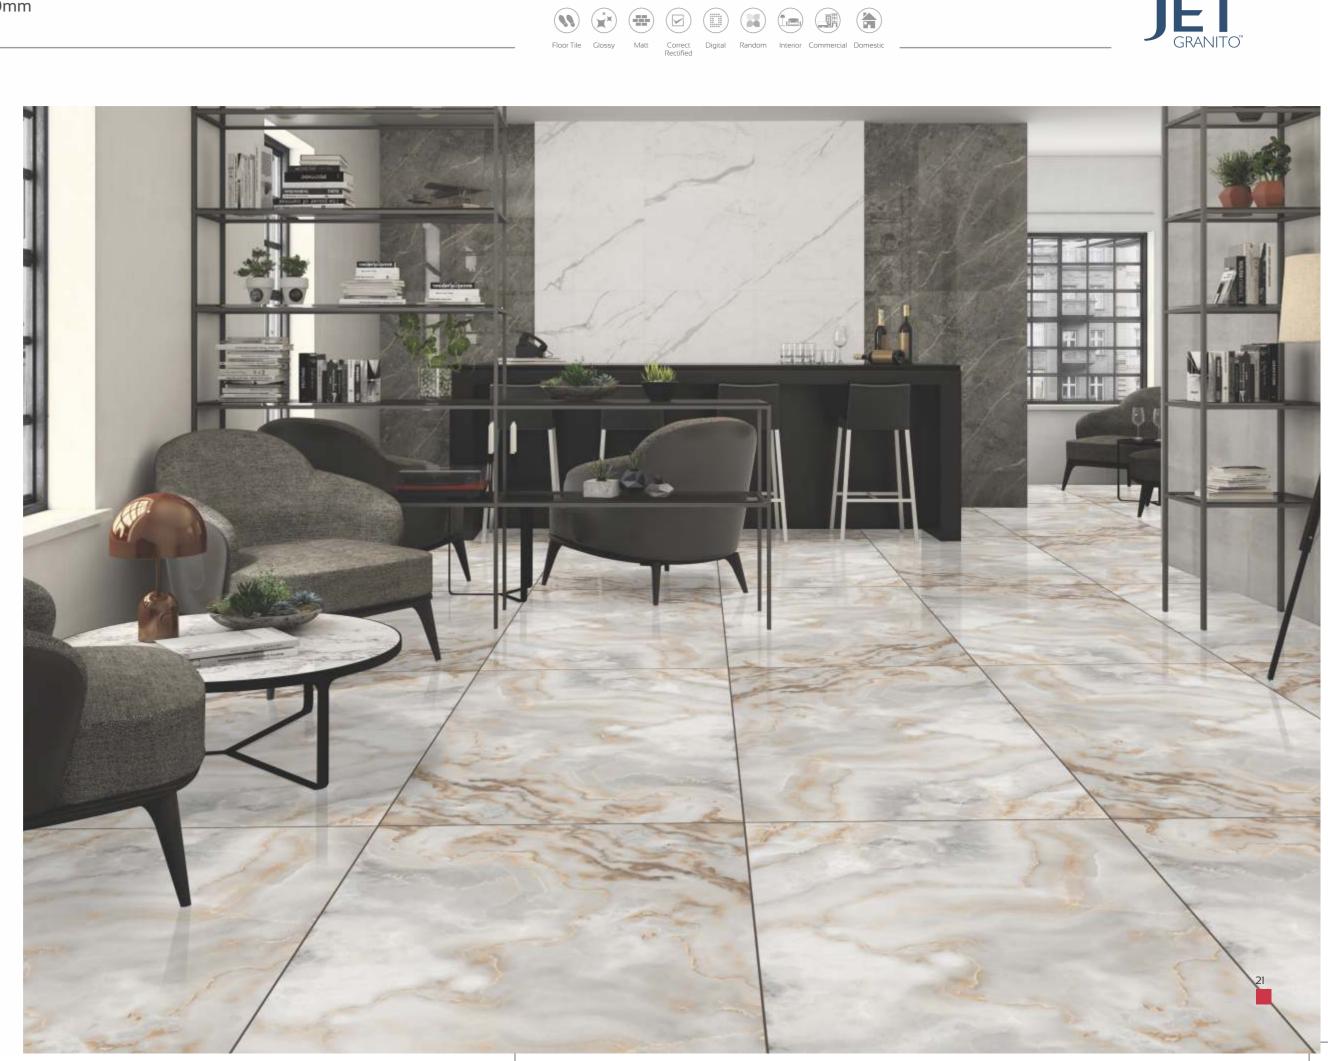

All designs are available in all sizes and Surfaces

We have an exclusive range of GVT and PGVT with high resolution, sharper finishes. To provide uniqueness, they all are decorated with varied designs. Both the types of tiles are designed to make your space look smooth and stunning. Our PGVT are specially developed by additional firing process to make them super glossy. Because of the state of the art technology and high-end resources, our tiles come out to be slip & scratch resistant. We use nonporous liquid glass coat in additional firing process to make our products more durable so that they can accompany you for a longer time.