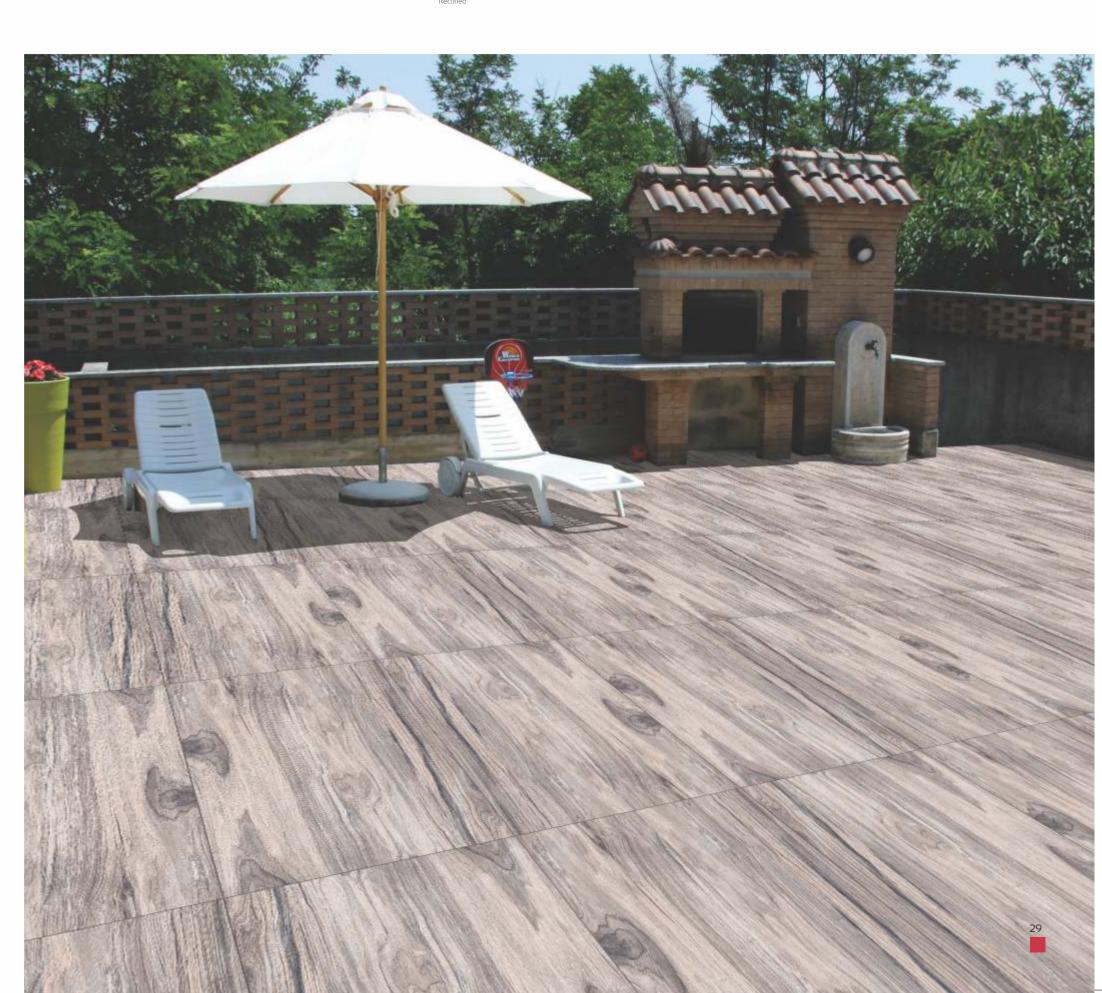

All designs are available in all sizes and Surfaces

We have an exclusive range of GVT and PGVT with high resolution, sharper finishes. To provide uniqueness, they all are decorated with varied designs. Both the types of tiles are designed to make your space look smooth and stunning. Our PGVT are specially developed by additional firing process to make them super glossy. Because of the state of the art technology and high-end resources, our tiles come out to be slip & scratch resistant. We use nonporous liquid glass coat in additional firing process to make our products more durable so that they can accompany you for a longer time.