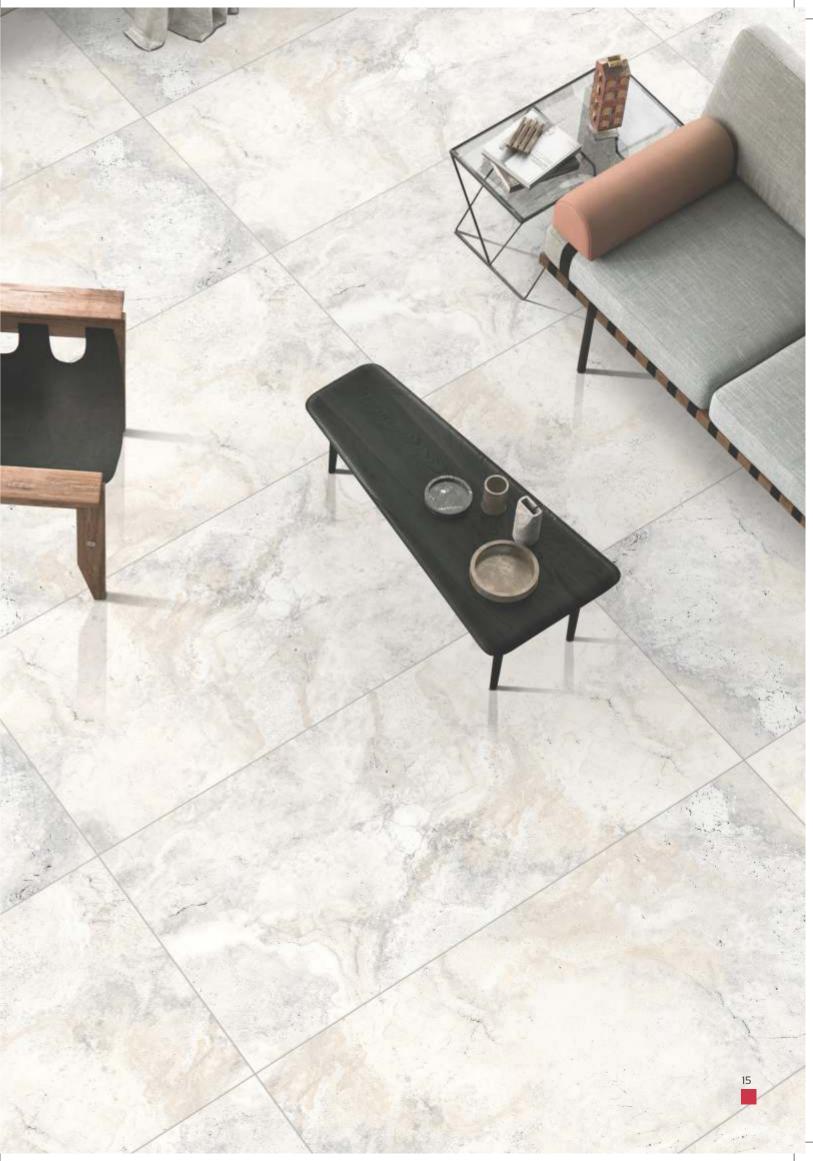

All designs are available in all sizes and Surfaces

We have an exclusive range of GVT and PGVT with high resolution, sharper finishes. To provide uniqueness, they all are decorated with varied designs. Both the types of tiles are designed to make your space look smooth and stunning. Our PGVT are specially developed by additional firing process to make them super glossy. Because of the state of the art technology and high-end resources, our tiles come out to be slip & scratch resistant. We use nonporous liquid glass coat in additional firing process to make our products more durable so that they can accompany you for a longer time.