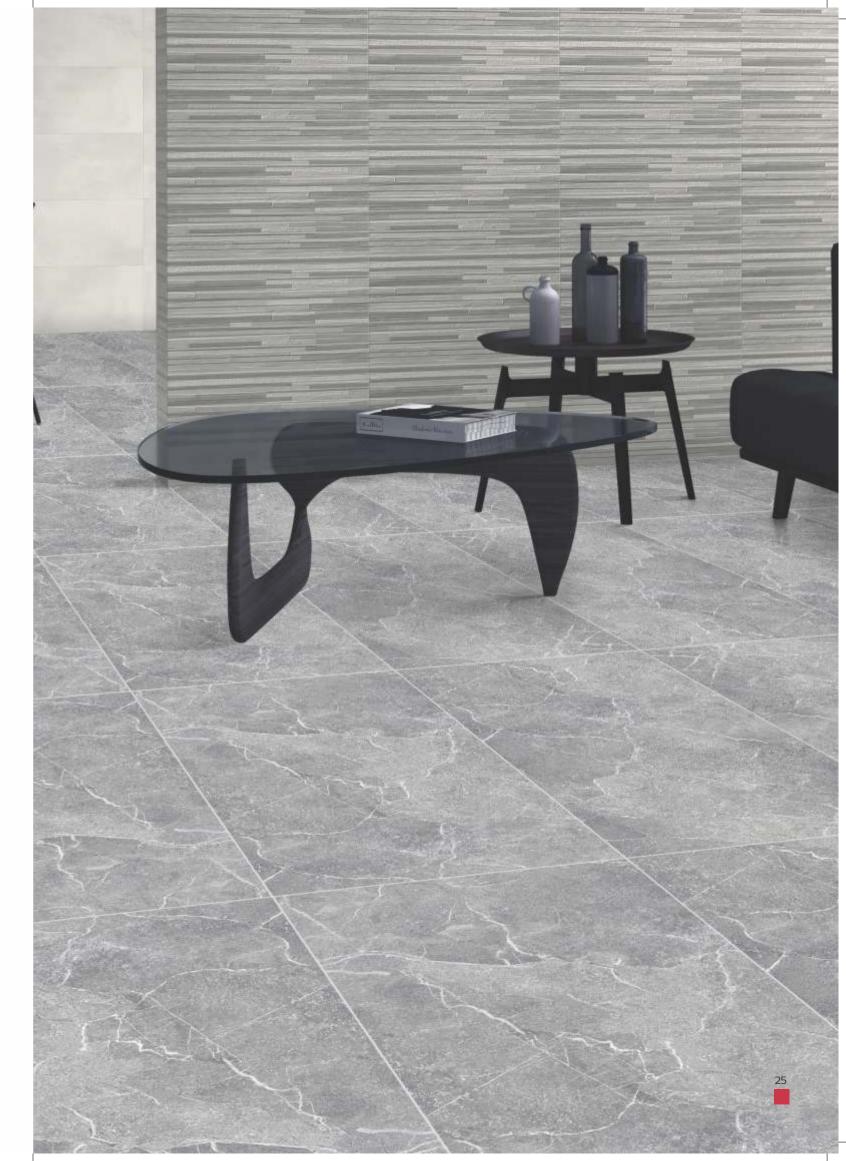

All designs are available in all sizes and Surfaces

We have an exclusive range of GVT and PGVT with high resolution, sharper finishes. To provide uniqueness, they all are decorated with varied designs. Both the types of tiles are designed to make your space look smooth and stunning. Our PGVT are specially developed by additional firing process to make them super glossy. Because of the state of the art technology and high-end resources, our tiles come out to be slip & scratch resistant. We use nonporous liquid glass coat in additional firing process to make our products more durable so that they can accompany you for a longer time.